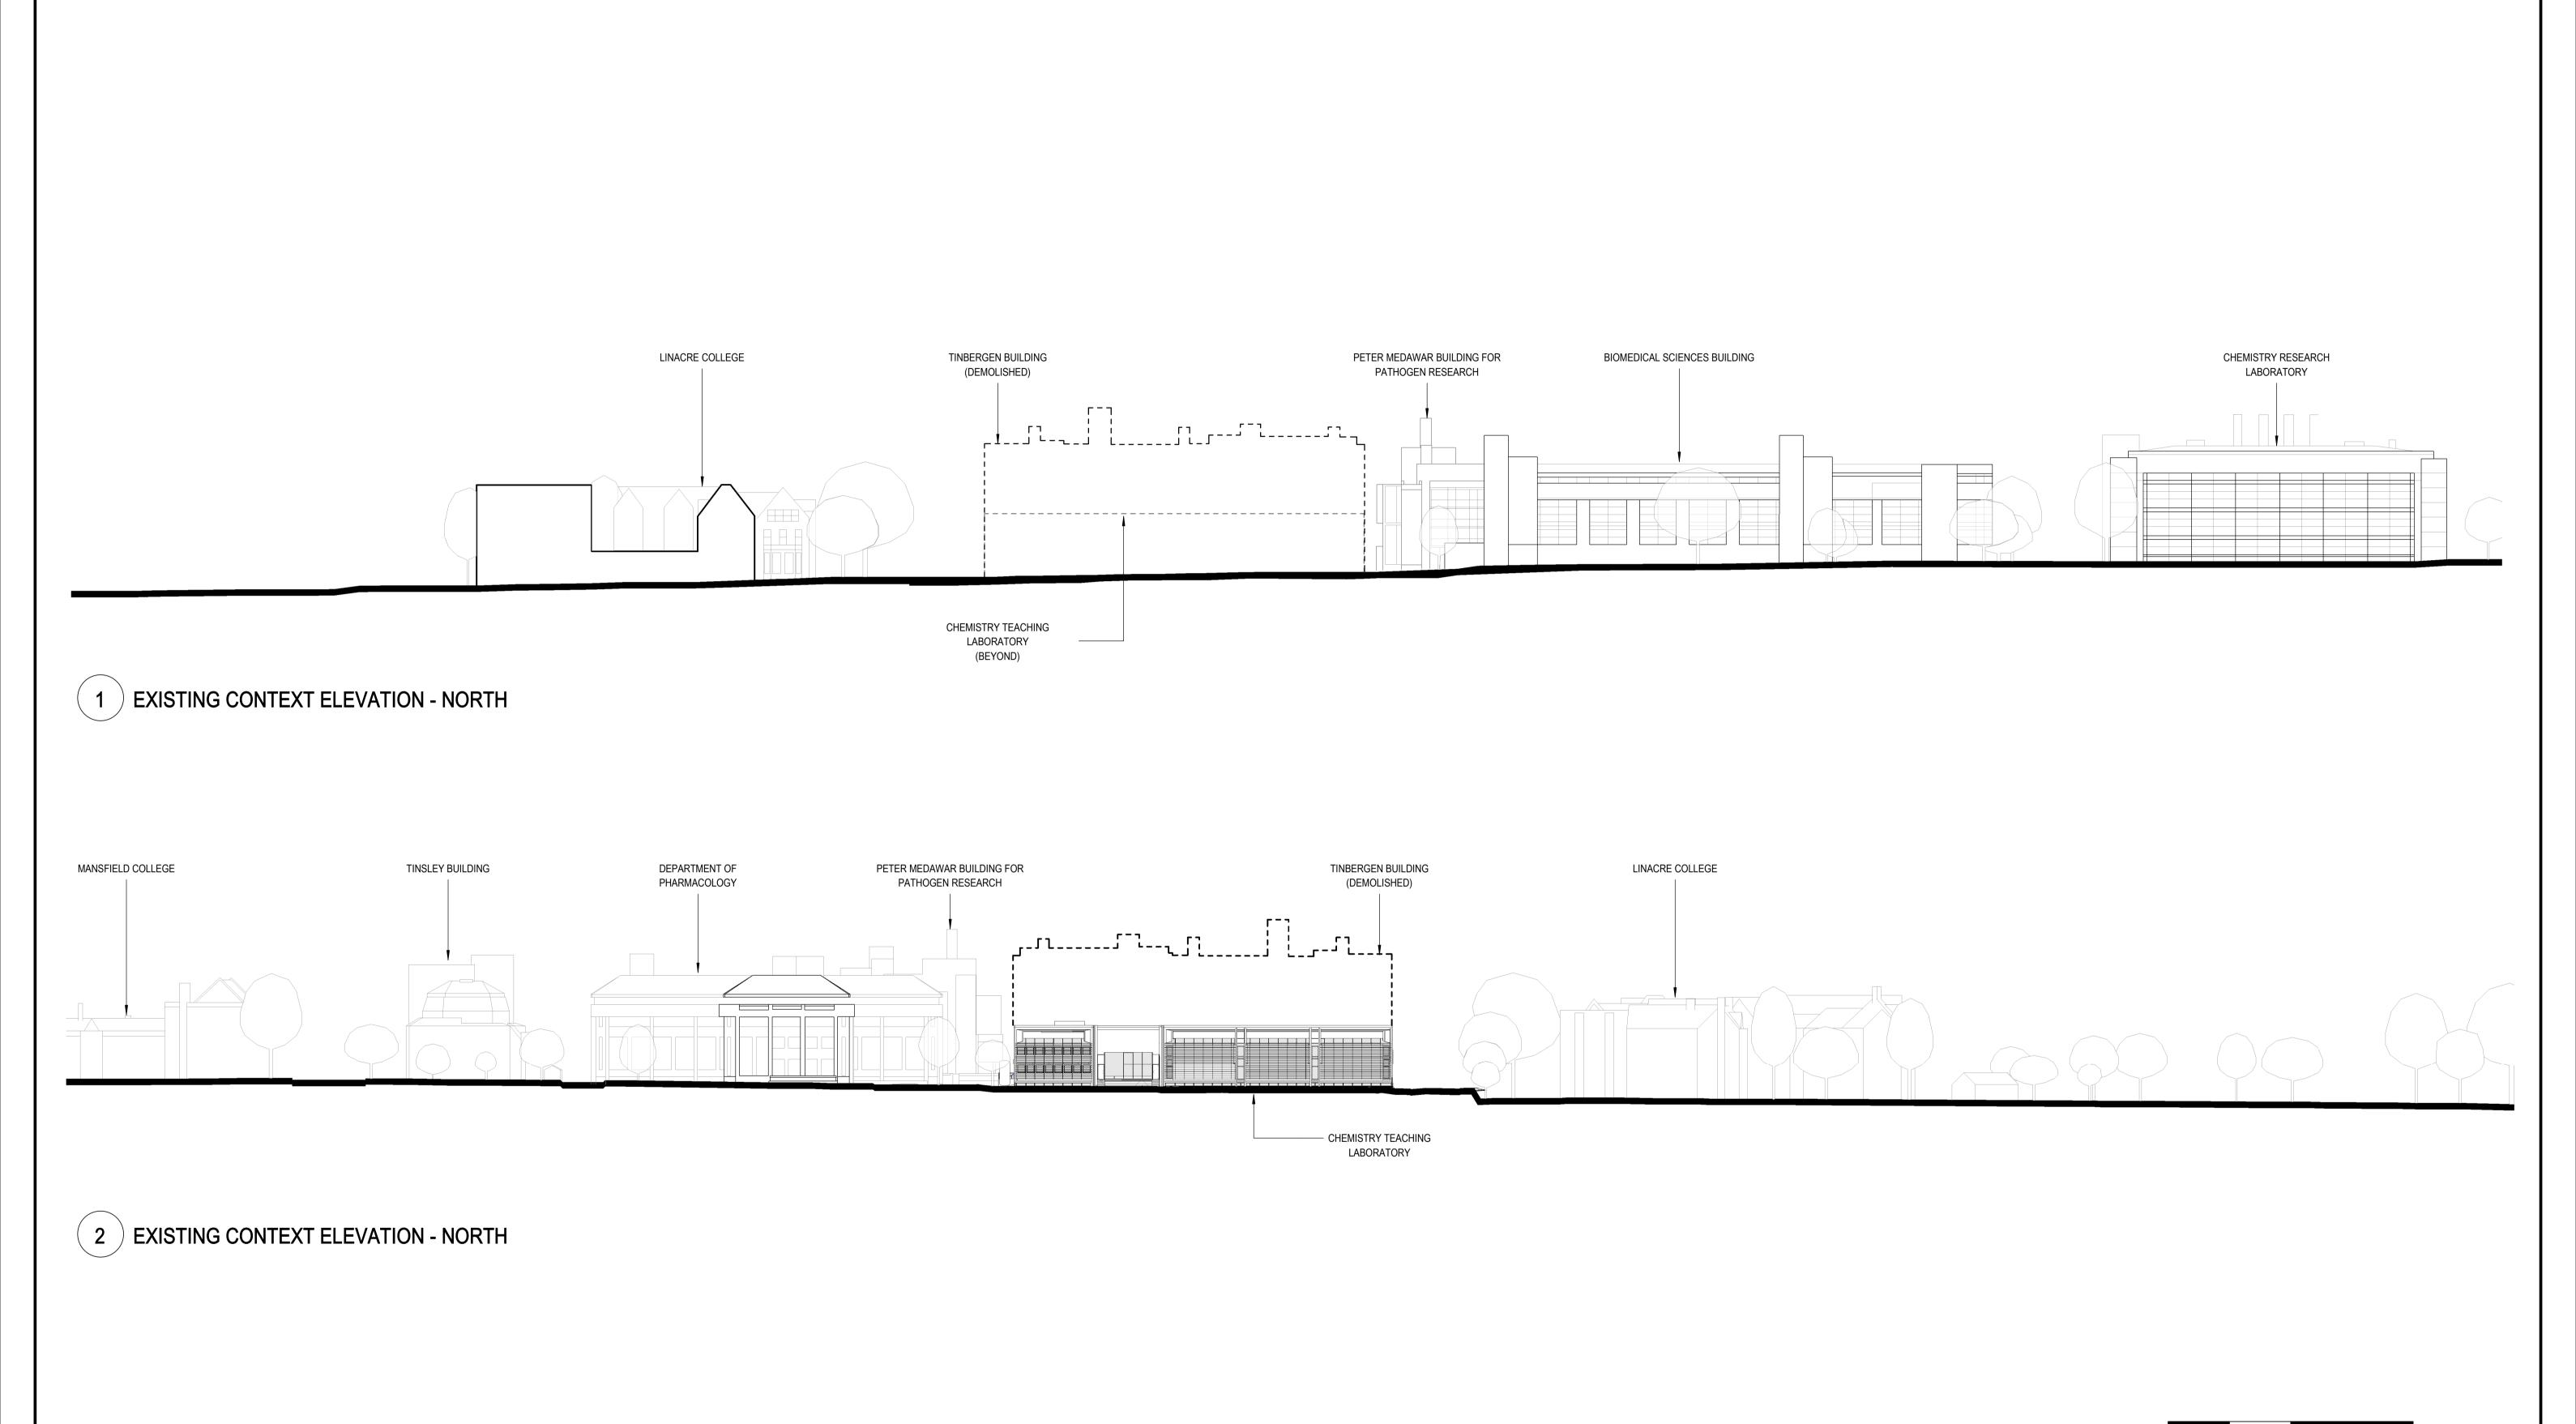

SCALE: 1:500 10m 20m PROJECT MANAGEMENT: CLIENT: MEP and SPECIALISMS: DRAWING ISSUE HISTORY: PROJECT NAME: GENERAL NOTES: HOARE LEA (H.) Life and Mind Building (LaMB) 1. DRAWINGS HAVE BEEN PREPARED ON AN ORIGINAL SHEET SIZE OF ISO A SERIES, A1 (841 x ARUP nbbj PROJECT NUMBER: STAGE: Arup **University of Oxford Hoare Lea** 2. HORIZONTAL DIMENSIONS SHOWN INDICATE FACE OF CONCRETE, FACE OF SHEATHING, 102346.00 RIBA 3 CENTERLINE OF COLUMN GRIDLINE, OR FACE OF FINISH (INTERIOR), UNLESS OTHERWISE NOTED. VERTICAL DIMENSIONS INDICATE TOP OF SLAB, TOP OF SUBFLOOR, UNLESS AUTHOR: SB CHECKED: IB APPROVED: DU OTHERWISE NOTED. SCALE: As indicated @ A1 ISSUE DATE: 25th Sept 2020 CIVIL ENGINEER AND STRUCTURAL ENGINEER: . THESE DRAWINGS ARE THE EXCLUSIVE PROPERTY OF NBBJ AND HAVE BEEN PREPARED FOR 230 CITY ROAD, THIRD FLOOR USE IN THE EXECUTION OF THE ENCLOSED PROJECT. USE OR REPRODUCTION FOR ANY OTHER DRAWING NAME: LANDSCAPE ARCHITECT: P03 25th Sept PLANNING SUBMISSION LONDON, EC1V 2TT fiľa Fira 2020 PLANNING - EXISTING CONTEXT RAMBOLL PURPOSE WITHOUT THE WRITTEN PERMISSION OF NBBJ IS PROHIBITED. PHONE +44 (0)207 939 3700 P02 11th Sept PLANNING APPROVAL SUBMISSION ELEVATIONS - NORTH AND SOUTH FAX +44 (0)207 939 3799 2020 DRAWING NUMBER: www.nbbj.com P01 3rd July PLANNING DRAFT SUBMISSION (PROJECT) - (ORIGINATOR) - (ZONE) - (LEVEL) - (TYPE) - (ROLE) - (NUMBER) 2020 Key Plan 1:2000 269-NBBJ-ZZ-XX-DR-A-50209 REV DATE DESCRIPTION