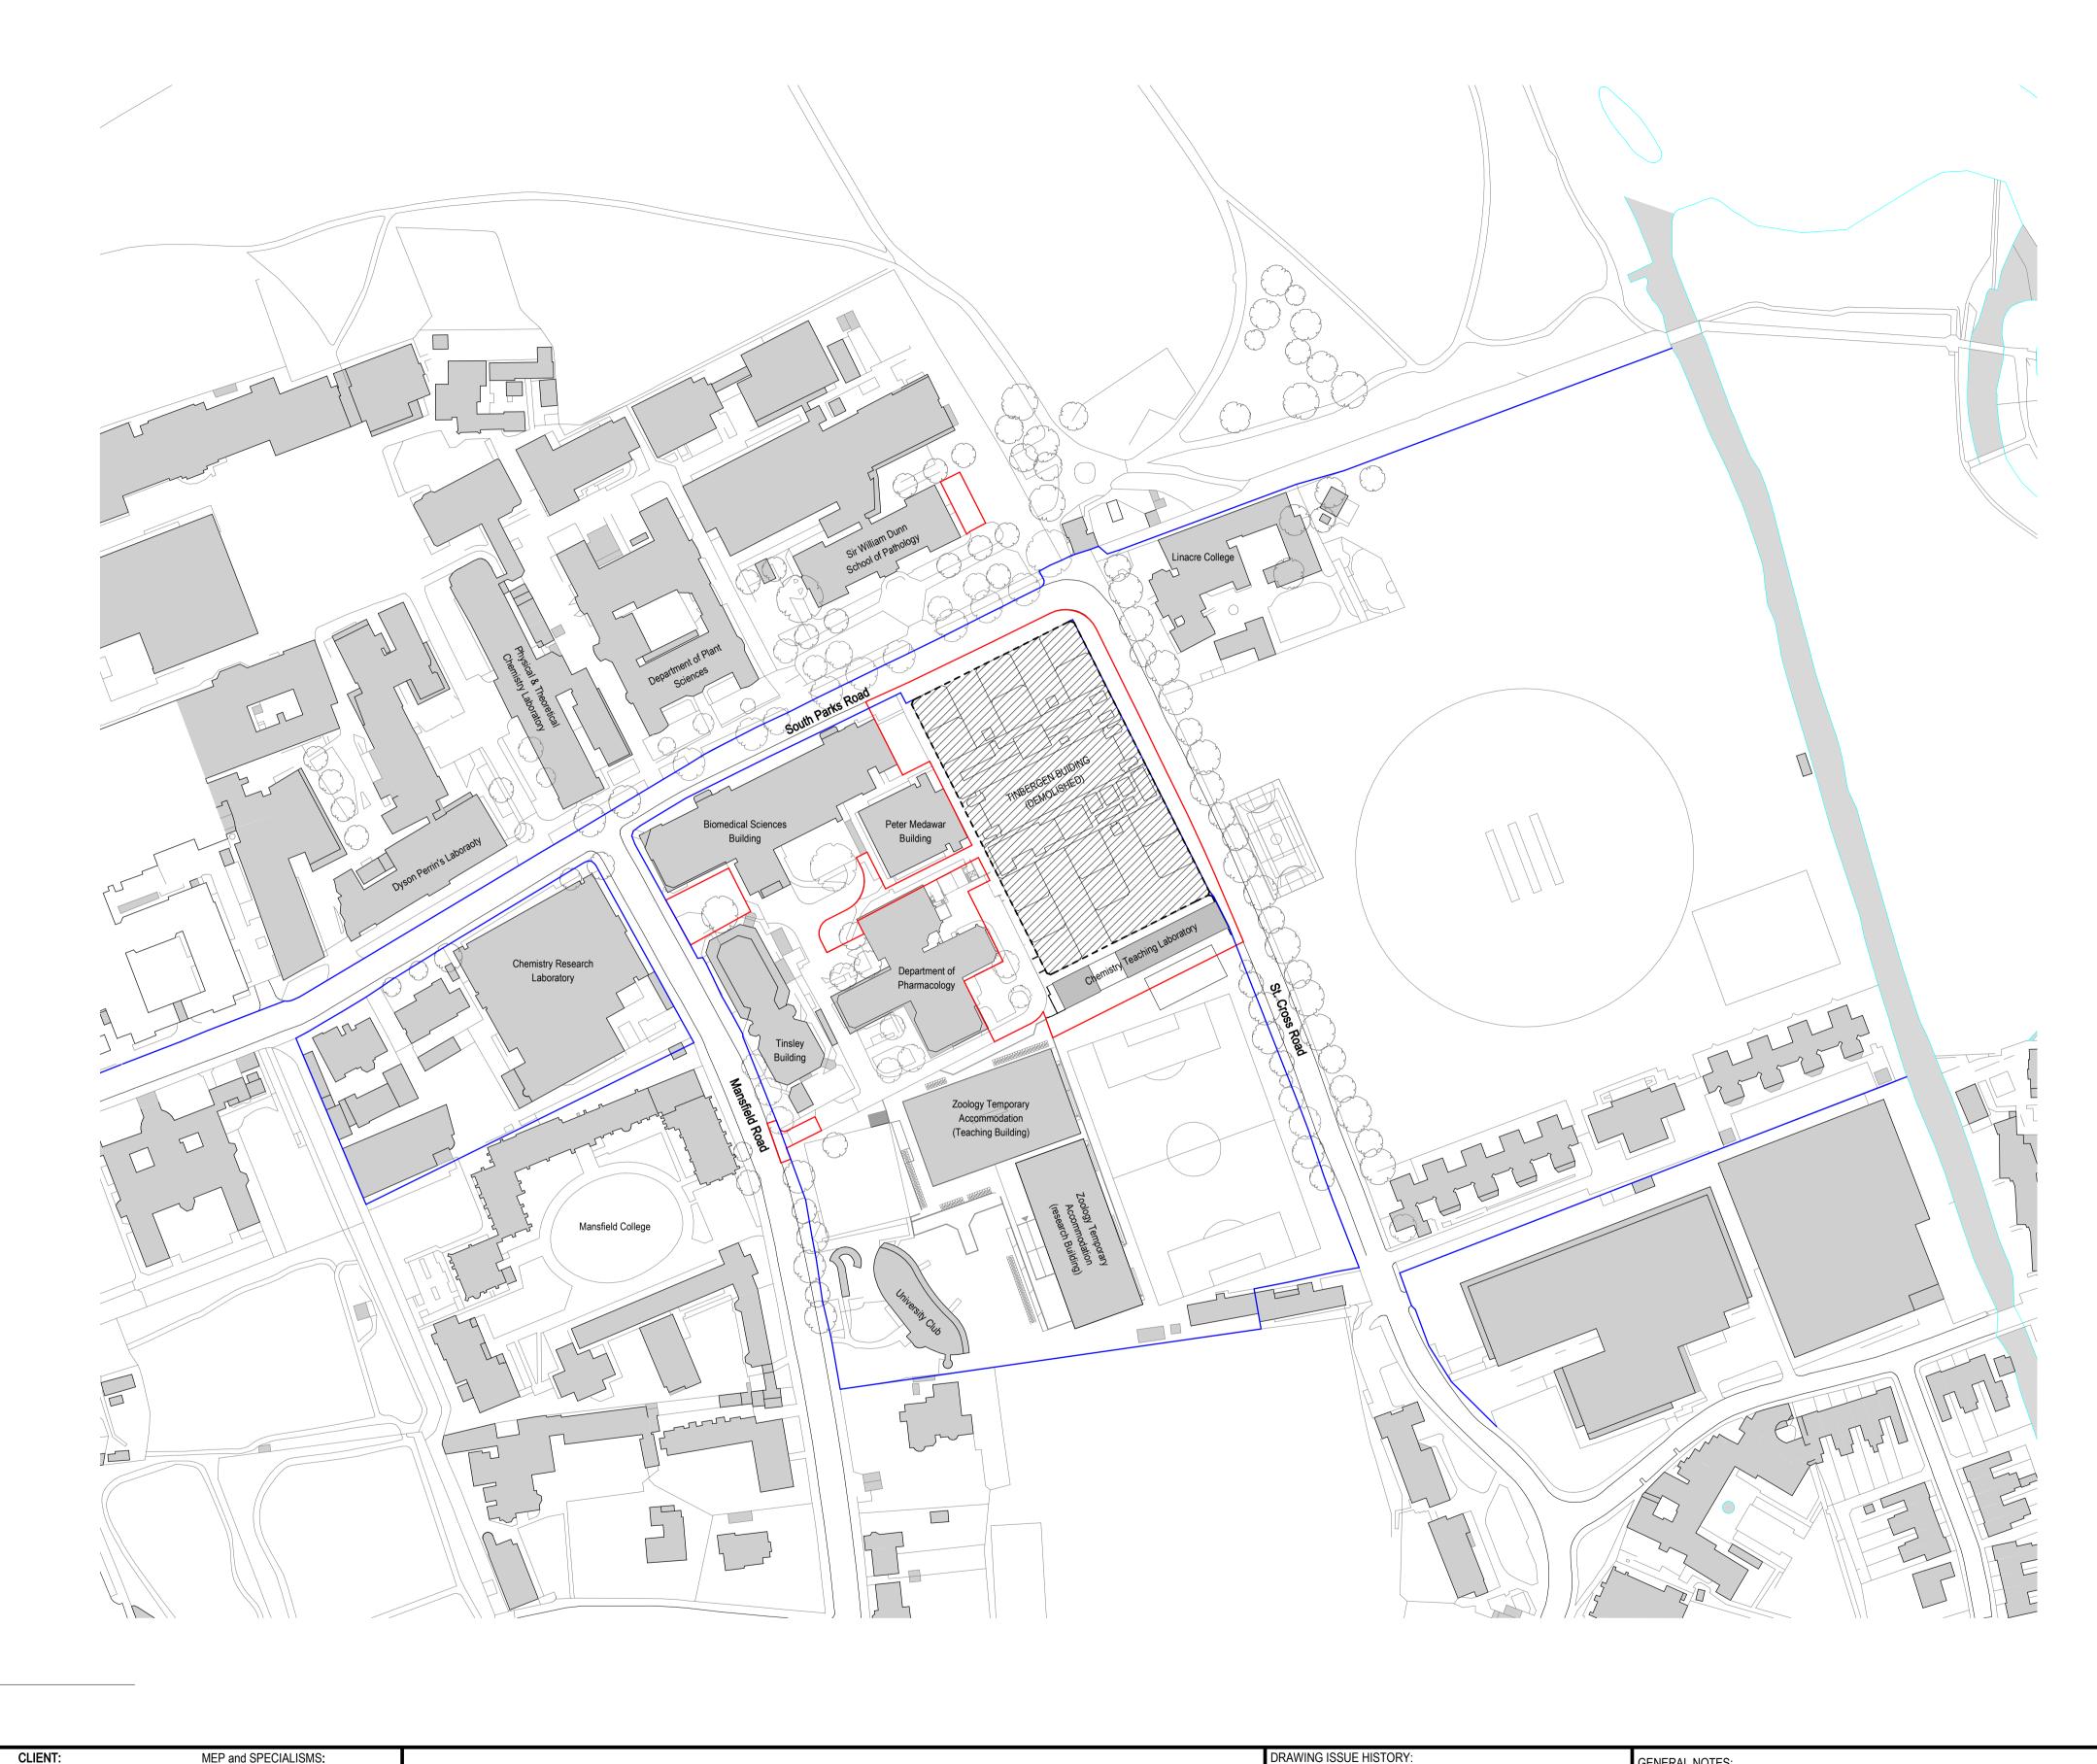

The Jewellery Business Centre

MEP and SPECIALISMS: HOARE LEA (H.) **Hoare Lea** 35A Old Iron Works Great Clarendon St Oxford OX2 6AT Tel: 018 6533 9908

University of Oxford

Site Red Line

C03 25th Sept PLANNING SUBMISSION 2020 C02 11th Sept Planning Approval Submission 2020 C01 24 July 2020 STAGE 3 ISSUE P02 3 July 2020 Planning Draft Submission P01 8 June 2020 STAGE 3 DRAFT ISSUE REV DATE DESCRIPTION

102346.00 RIBA 3 AUTHOR: SaB CHECKED: KD APPROVED: DU ISSUE DATE: 25th Sept 2020 SCALE: 1:1250 @ A1

LOCATION PLAN

|                                                                          | ٠      |          |
|--------------------------------------------------------------------------|--------|----------|
| DRAWING NUMBER:                                                          |        |          |
| (PROJECT) - (ORIGINATOR) - (ZONE) - (LEVEL) - (TYPE) - (ROLE) - (NUMBER) | STATUS | REVISION |
| 269-NBBJ-ZZ-XX-DR-A-50100                                                | S4     | C03      |