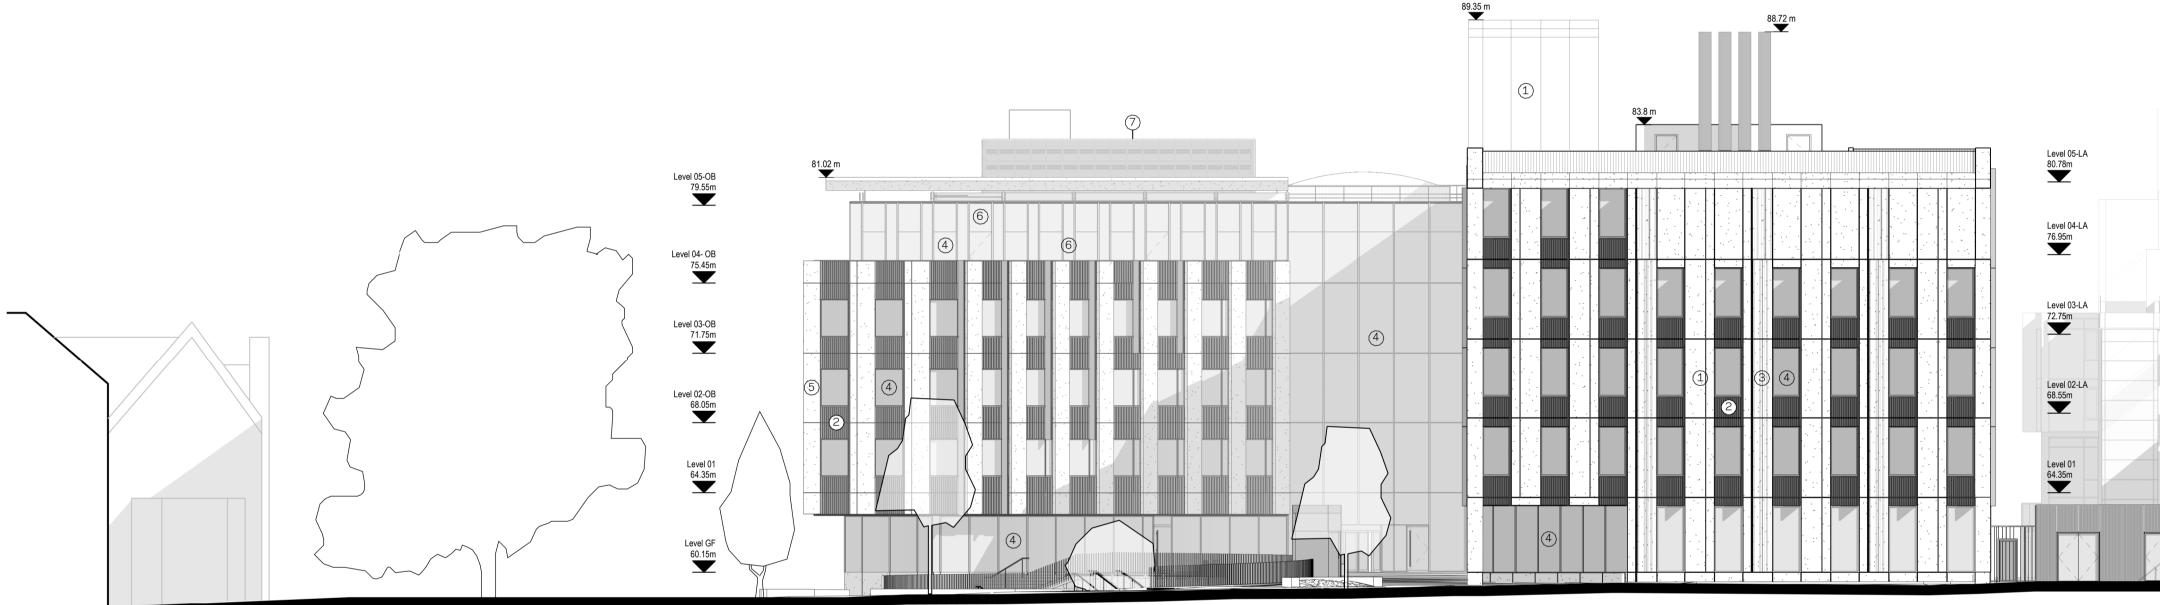

MATERIAL LEGEND

- 1 Precast Reconstituted Stone
- 2 Profiled Metal Panel Copper alloy (Bra
- 3 Precast Reconstituted Stone Ribbed Pa
- 4 Clear Glazing (Dark Bronze Anodised A
- 5 Glass Fibre reinforced Conrete Panel to
- 6 Backpainted Glass, Light Grey
- 7 Dark Metal Cladding
- 8 Black Timber Cladding