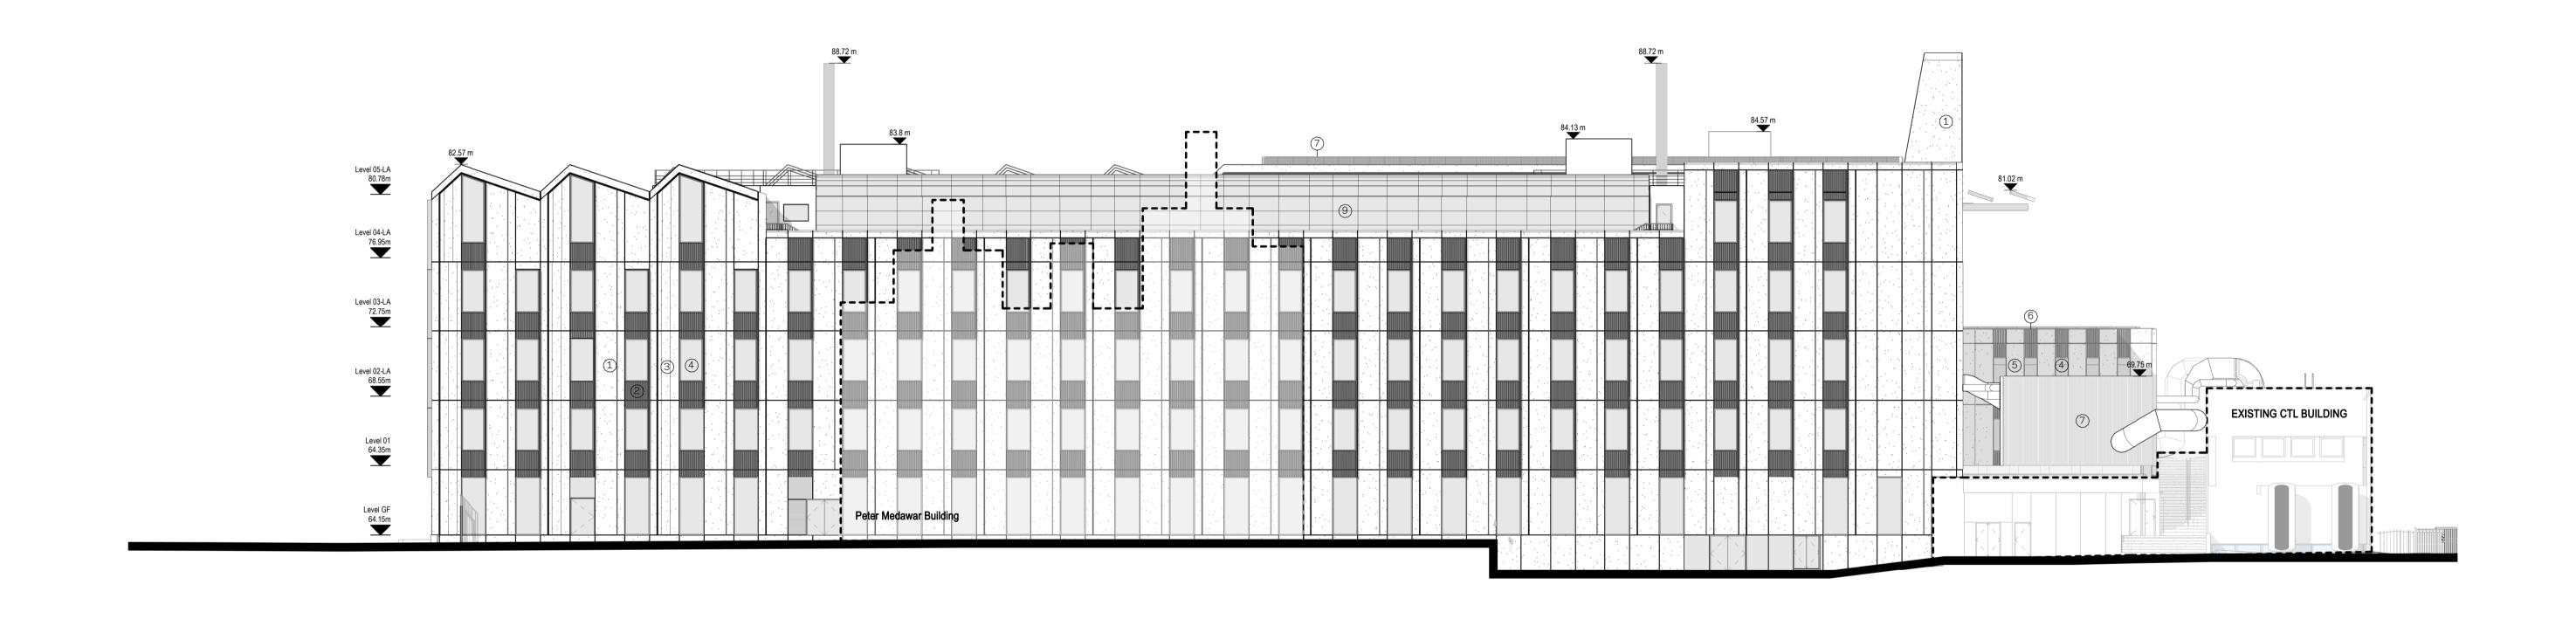

MATERIAL LEGEND 1 - Precast Reconstituted Stone

2 - Profiled Metal Panel - Copper alloy (Brass or Bronze TBC)

3 - Precast Reconstituted Stone Ribbed Panel

4 - Clear Glazing (Dark Bronze Anodised Aluminium Frame) 5 - Glass Fibre reinforced Conrete Panel to Match Precast Reconstituded Stone

6 - Backpainted Glass, Light Grey

7 - Dark Metal Cladding

8 - Black Timber Cladding 9 - Glasshouses

2020

2020

2020

REV DATE

GENERAL NOTES:

SCALE: 1:200 4m PROJECT NAME:

Life and Mind Building (LaMB) PROJECT NUMBER: STAGE: 102346.00 RIBA 3 AUTHOR: SB CHECKED: IB APPROVED: DU SCALE: 1:200 @ A1 ISSUE DATE: 25th Sept 2020

PLANNING - PROPOSED ELEVATIONS -

WEST

DRAWING NUMBER: 269-NBBJ-ZZ-XX-DR-A-50208

KEY PLAN