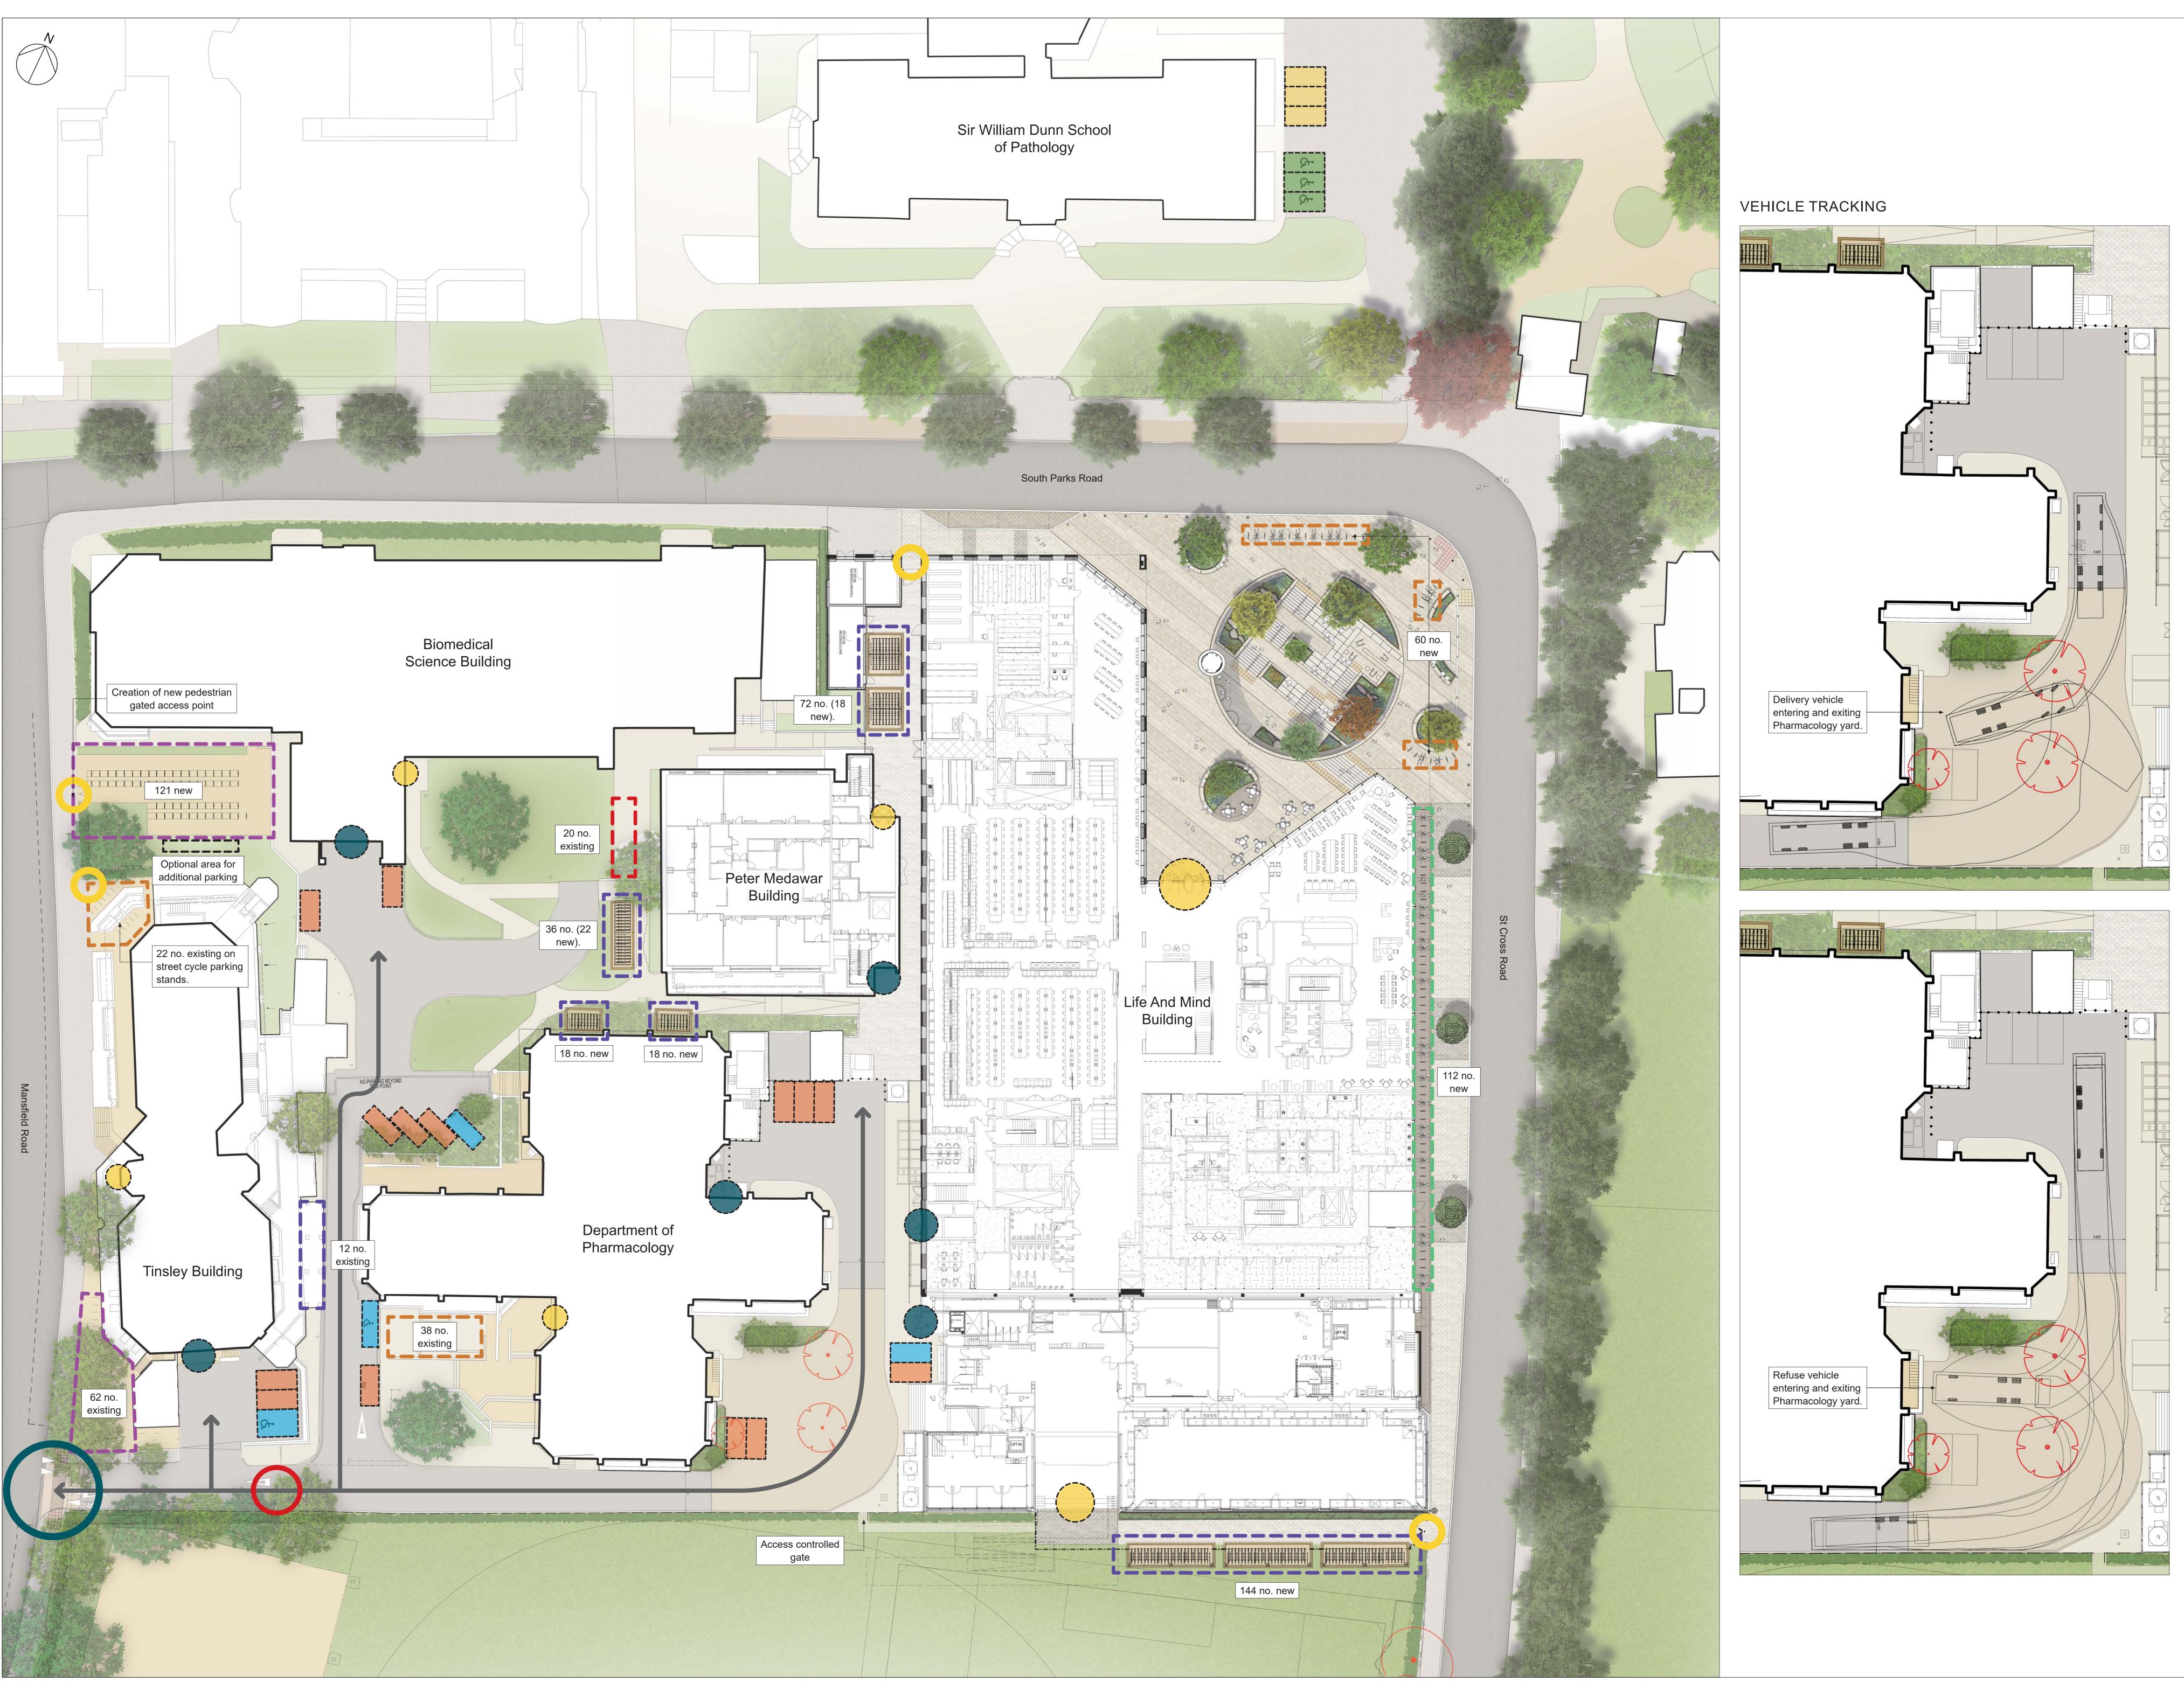

- P01 10.09.2020 First issue Draft
- P02 16.09.2020 Cycle parking update
- P03 25.09.2020 Annotation update
- P04 08.12.2020 36 no. cycle bays removed from Pharmacology rear.

Life and Mind University of Oxford job number: LP2177 drawing title: Sitewide Cycle, Vehicle Parking and Servicing Strategy

drawing number: 269-FIRA-ZZ-XX-DR-L-0001

5 10

Drawing status: STAGE 3 ISSUE

0(m)

project:

<sup>scale</sup> 1:250 @ A0 revision P04 10.09.20

auth date drawn RS 10.09.20 DW for information for construction

1 113