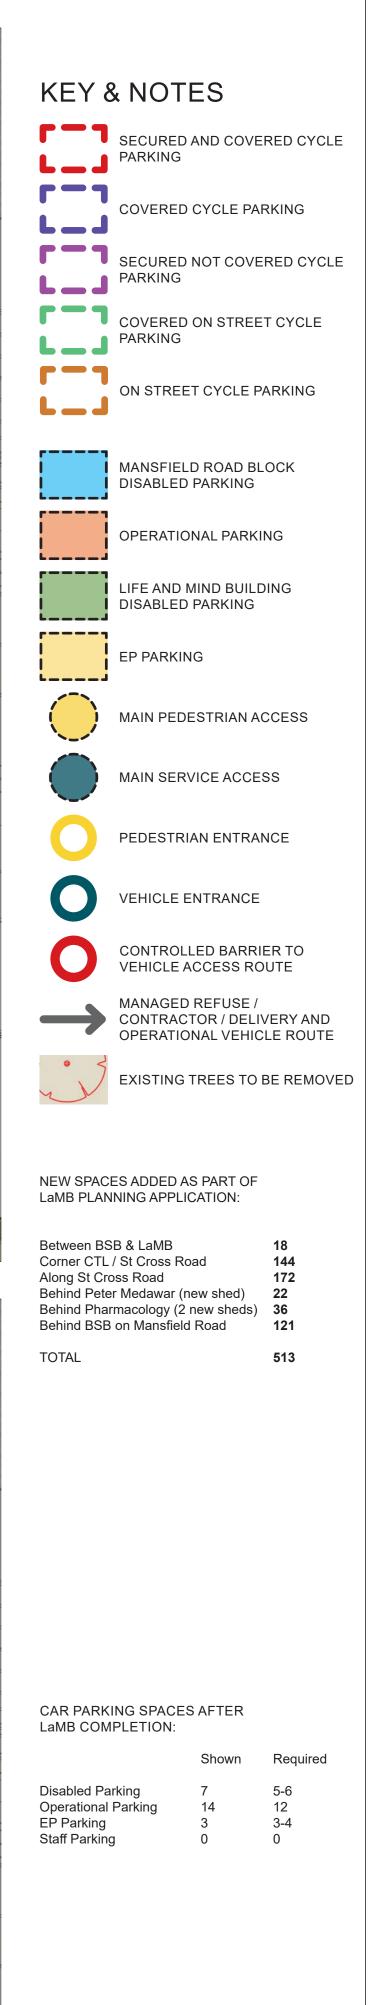

- P01 10.09.2020 First issue Draft
- P02 16.09.2020 Cycle parking update
- P03 25.09.2020 Annotation update
- P04 08.12.2020 36 no. cycle bays removed from Pharmacology rear.

Life and Mind University of Oxford job number: LP2177 drawing title: Sitewide Cycle, Vehicle Parking and Servicing Strategy

drawing number: 269-FIRA-ZZ-XX-DR-L-0001

5 10

Drawing status: STAGE 3 ISSUE

0(m)

project:

<sup>scale</sup> 1:250 @ A0 revision P04 10.09.20

auth date drawn RS 10.09.20 DW for information for construction

1 113