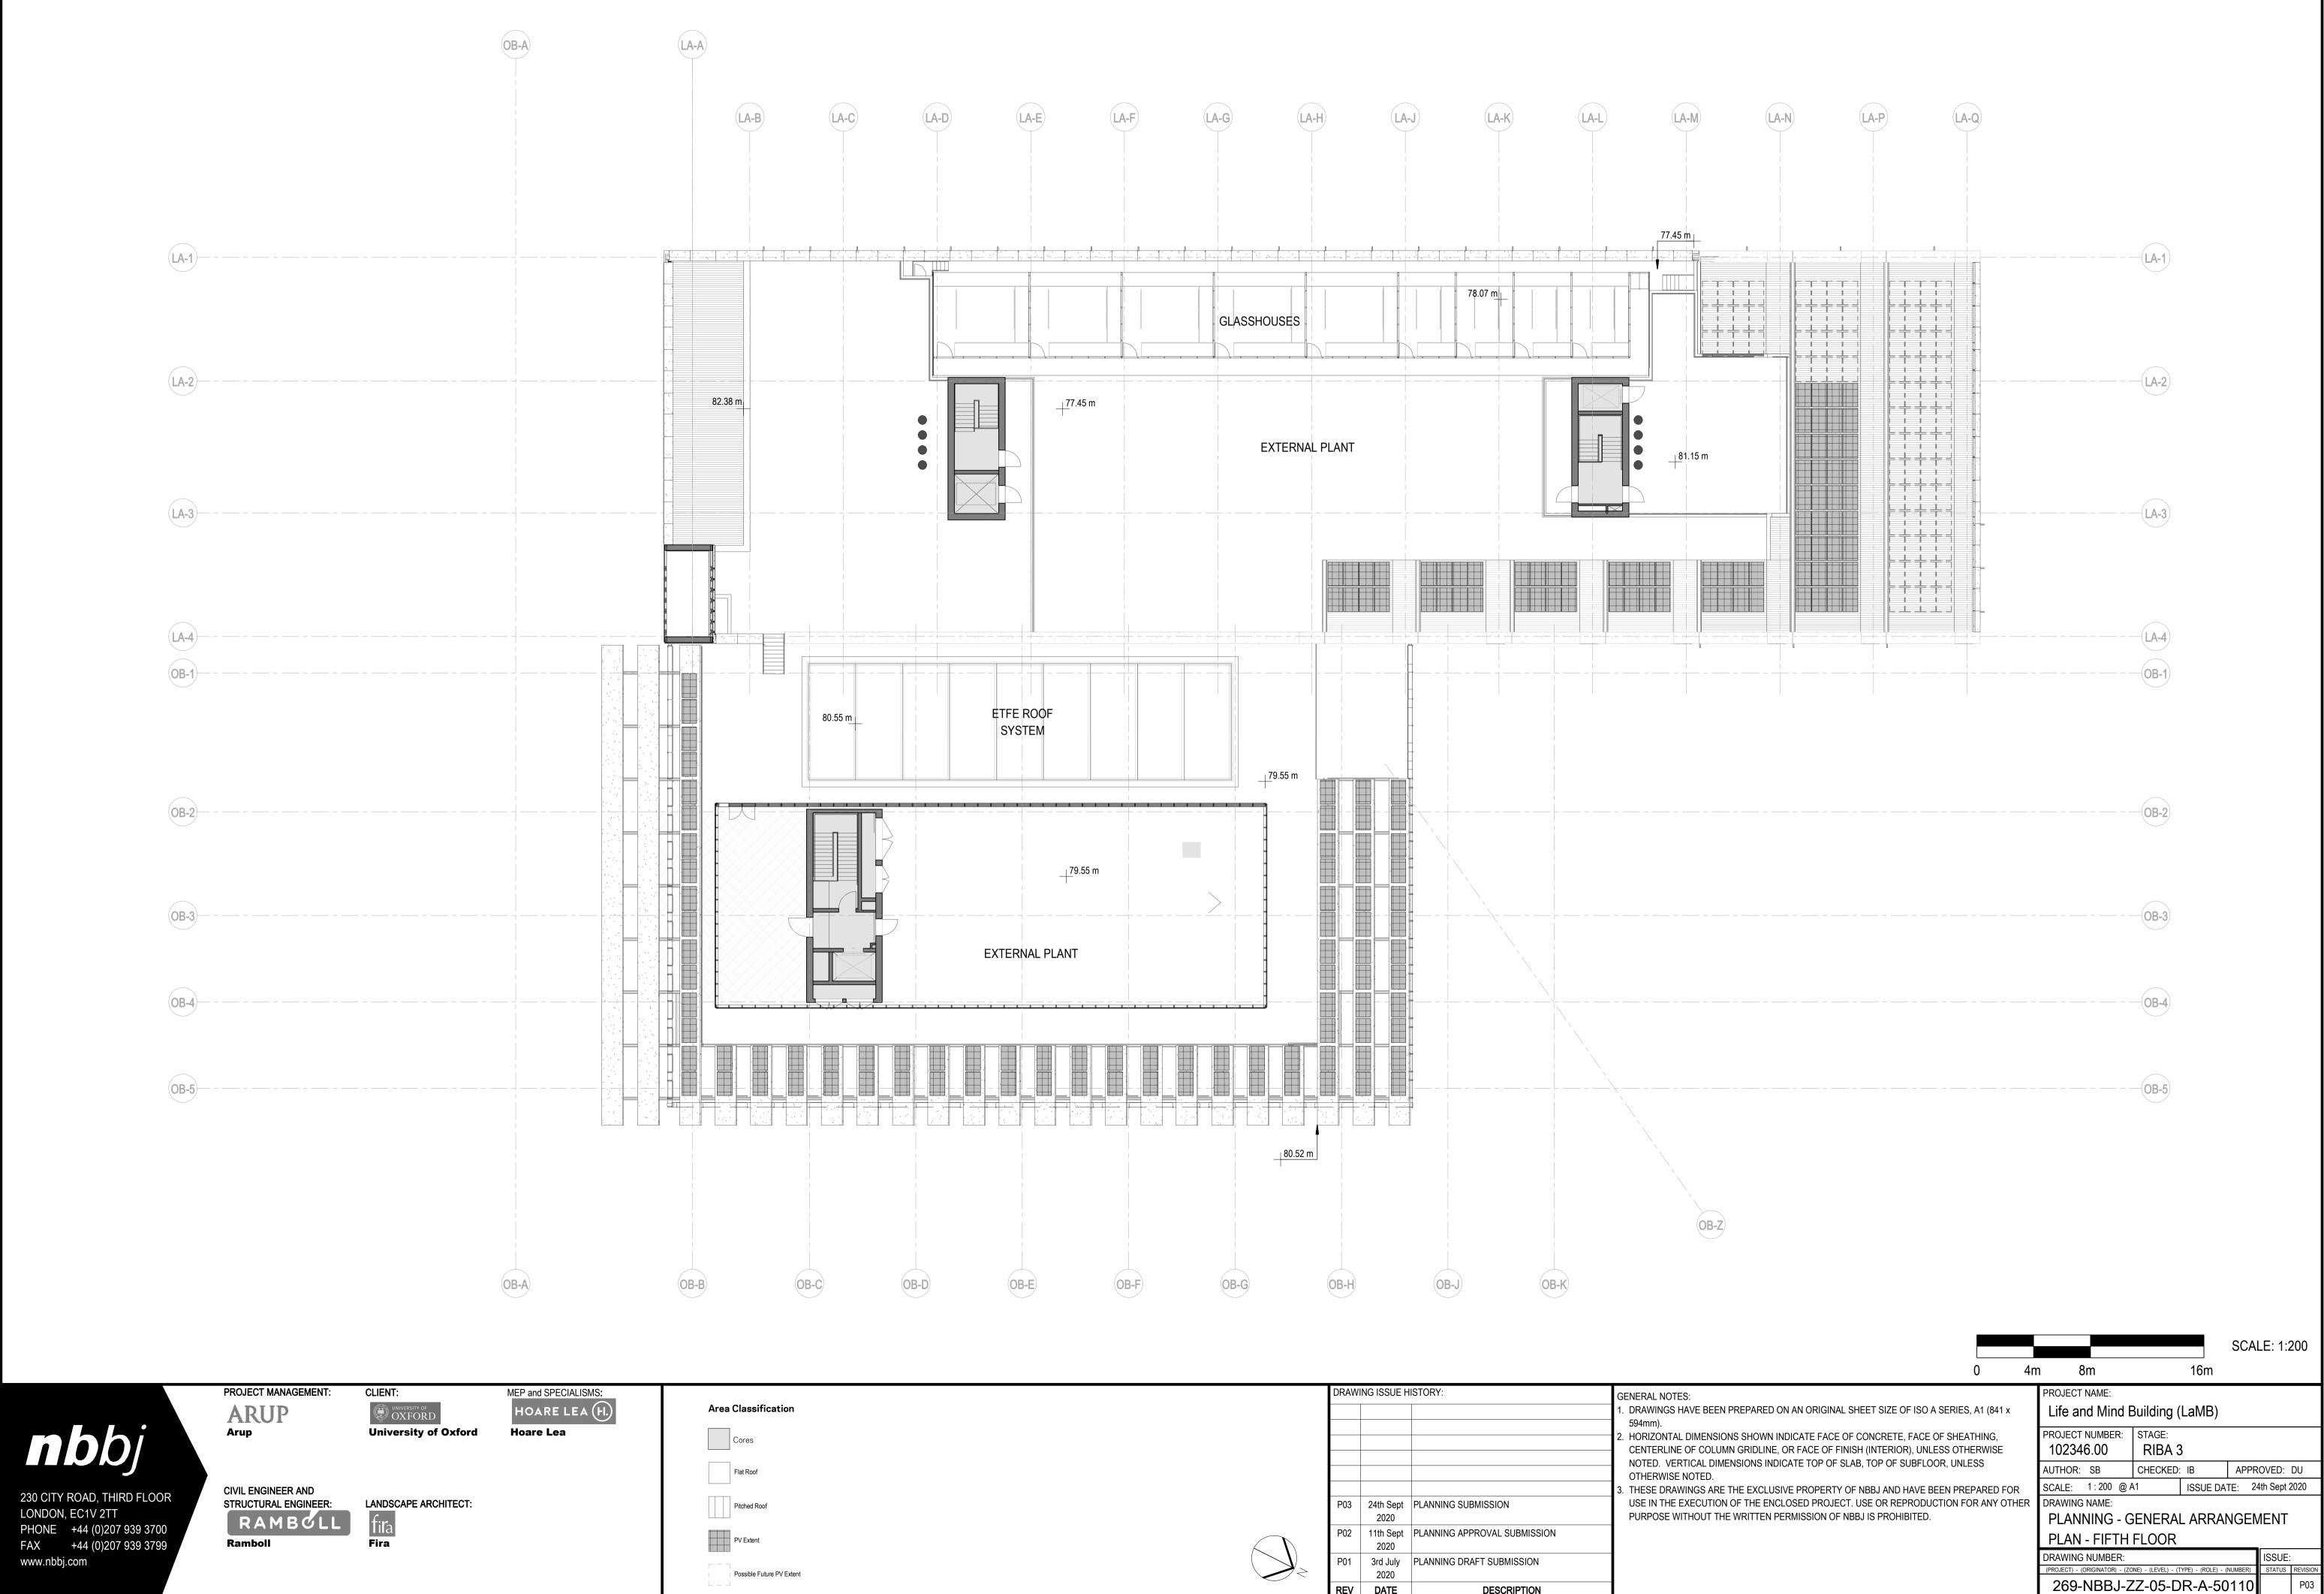

|                                                | PROJECT MANAGEMENT:                        | CLIENT:              | HOARE LEA (H.) | Area Classificat   |
|------------------------------------------------|--------------------------------------------|----------------------|----------------|--------------------|
| nbbj                                           | Arup                                       | University of Oxford | Hoare Lea      | Cores<br>Flat Roof |
| CITY ROAD, THIRD FLOOR<br>NDON, EC1V 2TT       | CIVIL ENGINEER AND<br>STRUCTURAL ENGINEER: | LANDSCAPE ARCHITECT: |                | Pitched Roof       |
| ONE +44 (0)207 939 3700<br>+44 (0)207 939 3799 | Ramboll                                    | Tiľa<br>Fira         |                | PV Extent          |

| Dł | DRAWING ISSUE HISTORY: |                              | GENERAL NOTES:                                                                                                                                                                                                     |
|----|------------------------|------------------------------|--------------------------------------------------------------------------------------------------------------------------------------------------------------------------------------------------------------------|
|    |                        |                              | <ol> <li>DRAWINGS HAVE BEEN PREPARED ON AN<br/>594mm).</li> <li>HORIZONTAL DIMENSIONS SHOWN INDIC.<br/>CENTERLINE OF COLUMN GRIDLINE, OR F<br/>NOTED. VERTICAL DIMENSIONS INDICATI<br/>OTHERWISE NOTED.</li> </ol> |
| F  | P03 25th Sept<br>2020  | PLANNING SUBMISSION          | <ol> <li>THESE DRAWINGS ARE THE EXCLUSIVE F<br/>USE IN THE EXECUTION OF THE ENCLOSE<br/>PURPOSE WITHOUT THE WRITTEN PERMI</li> </ol>                                                                               |
| F  | 202 11th Sept<br>2020  | PLANNING APPROVAL SUBMISSION |                                                                                                                                                                                                                    |
|    | P01 3rd July<br>2020   | PLANNING DRAFT SUBMISSION    |                                                                                                                                                                                                                    |
| R  | REV DATE               | DESCRIPTION                  |                                                                                                                                                                                                                    |

269 NBBJ ZZ 05 DR A

|                                                | PROJECT MANAGEMENT:                        | CLIENT:              | HOARE LEA (H.) | Area Classificat   |
|------------------------------------------------|--------------------------------------------|----------------------|----------------|--------------------|
| nbbj                                           | Arup                                       | University of Oxford | Hoare Lea      | Cores<br>Flat Roof |
| CITY ROAD, THIRD FLOOR<br>NDON, EC1V 2TT       | CIVIL ENGINEER AND<br>STRUCTURAL ENGINEER: | LANDSCAPE ARCHITECT: |                | Pitched Roof       |
| ONE +44 (0)207 939 3700<br>+44 (0)207 939 3799 | Ramboll                                    | Tiľa<br>Fira         |                | PV Extent          |

| N | DRAWI<br><br>P03<br>P02<br>P01 | NG ISSUE H<br>24th Sept<br>2020<br>11th Sept<br>2020<br>3rd July<br>2020 | ISTORY:<br>PLANNING SUBMISSION<br>PLANNING APPROVAL SUBMISSION<br>PLANNING DRAFT SUBMISSION | <ul> <li>GENERAL NOTES:</li> <li>1. DRAWINGS HAVE BEEN PREPARED (<br/>594mm).</li> <li>2. HORIZONTAL DIMENSIONS SHOWN II<br/>CENTERLINE OF COLUMN GRIDLINE,<br/>NOTED. VERTICAL DIMENSIONS IND<br/>OTHERWISE NOTED.</li> <li>3. THESE DRAWINGS ARE THE EXCLUS<br/>USE IN THE EXECUTION OF THE ENC<br/>PURPOSE WITHOUT THE WRITTEN P</li> </ul> |
|---|--------------------------------|--------------------------------------------------------------------------|---------------------------------------------------------------------------------------------|------------------------------------------------------------------------------------------------------------------------------------------------------------------------------------------------------------------------------------------------------------------------------------------------------------------------------------------------|
|   | REV                            | DATE                                                                     | DESCRIPTION                                                                                 |                                                                                                                                                                                                                                                                                                                                                |

| DRAWI | NG ISSUE H   | ISTORY:     | GENERAL NOTES:         1. DRAWINGS HAVE BEEN PREPARED 594mm).         2. HORIZONTAL DIMENSIONS SHOWN CENTERLINE OF COLUMN GRIDLINE NOTED. VERTICAL DIMENSIONS INIT OTHERWISE NOTED.         3. THESE DRAWINGS ARE THE EXCLUUSE IN THE EXECUTION OF THE EN PURPOSE WITHOUT THE WRITTEN INTERVISE NOTED. |
|-------|--------------|-------------|--------------------------------------------------------------------------------------------------------------------------------------------------------------------------------------------------------------------------------------------------------------------------------------------------------|
| REV   | 2020<br>DATE | DESCRIPTION |                                                                                                                                                                                                                                                                                                        |

269 NBBJ ZZ 05 DR A